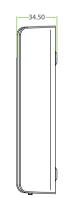

|
| N/A                                                                             |
| 12V DC                                                                          |
| -10 °C- 60 °C                                                                   |
| 10% -90%                                                                        |
| IP65                                                                            |
| 73×148×34.5                                                                     |
| 1.15kg                                                                          |
|                                                                                 |

### **Optional Accessories**









RS485 Reader

Electric Lock





Sensor

# Configuration



# Dimensions (mm)