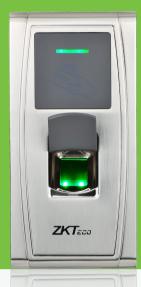

# MA300 Metallic Casing Outdoor Access Control

MA300, one of the innovative biometric fingerprint readers for access control applications. Offering unparalleled performances by adopting an advanced ZK fingerprint algorithm for reliability, precision and excellent matching speed.

It is metallic casing and IP65 rated which enables it to be resistant from water, dust and other outside damages.

MA300 offers the flexibility to be installed standalone or with any third party panels that support 26-bit wiegand. User can be enrolled by the administrator card when the device works in standalone mode.TCP/IP and RS485 are available, so that the device can be connected easily and conveniently.

Rugged Structure and Extra Durability

IP65 rated waterproof and dustproof structure

#### Metallic Casing

 Vandal-proof for outdoor installation

#### Fast and Accurate Fingerprint Algorithm

- 1 touch a-second user recognition
- Store 1,500 templates, 10,000 cards and 100,000 transactions

#### Easy Installation and Connectivity

- Wiegand input & output
- Network interface by TCP/IP or RS485

Anti-passback

 Access control interface for 3rd party electric lock, door sensor, exit button, alarm and doorbell

### Easy operation and Management

- OLED, buzzer, optional integrated smart card reader and external
- USB keypad
- Fingerprint and RF card reader for multi-model authentication