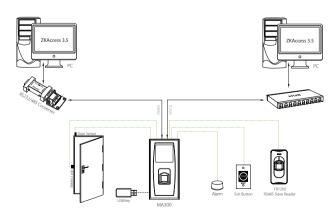

|
| N/A                                                                             |
| 12V DC                                                                          |
| -10 °C- 60 °C                                                                   |
| 10% -90%                                                                        |
| IP65                                                                            |
| 73×148×34.5                                                                     |
| 1.15kg                                                                          |
|                                                                                 |

### **Optional Accessories**









RS485 Reader

Electric Lock





Sensor

# Configuration



# Dimensions (mm)