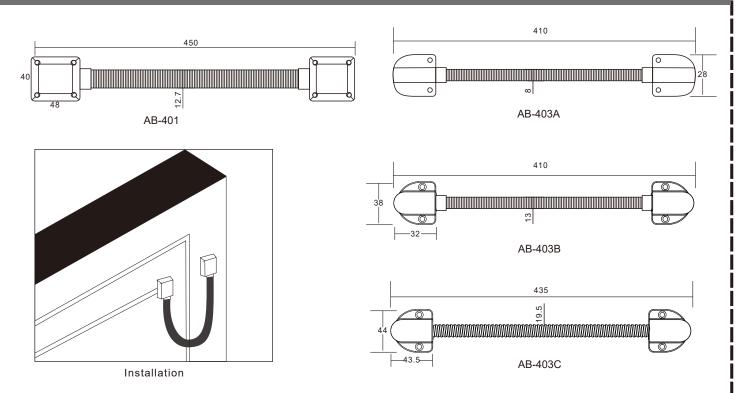

# **Door Loop for Exposed Mounting**

Model: AB-401/403A/403B/403C

## **Basic Instruction**

Door loop is made of excellent material, Seiko quality, Special design, Applicable to use for access control, to protect the wire when install the elctric lock, magnetic contact, alarm button on the door, convenient and beautiful.

#### AB-401

Size: 450Lx12.7W(mm)DIA

Suitable Range: Prevent the wire from malicious

damage

Standard Structure: Alloy Material Thickened

Ripple Tube

Finished for Shell: Painted by high temperature

Weight: 0.27kg

#### AB-403B

Size: 410Lx13W(mm)DIA

Suitable Range: Prevent the wire from malicious

damage

Standard Structure: Alloy Material, Thickened

Ripple Tube

Finished for Shell: Painted by high temperature

Weight: 0.09kg

#### AB-403A

Size: 410Lx8W(mm)DIA(other size is optional)

Suitable Range: Prevent the wire from malicious damage Standard Structure: Alloy Material, Thickened Ripple Tube

Finished for Shell: Painted by high temperature

Weight: 0.078kg

#### AB-403C

Size: 435Lx19.5W(mm)DIA

Suitable Range: Prevent the wire from malicious damage Standard Structure: Alloy Material, Thickened Ripple Tube

Finished for Shell: Painted by high temperature

Weight: 0.15kg

### Installation