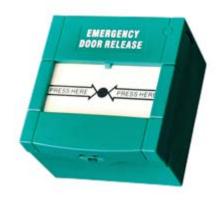

Model: EL-909

Description: Emergency Door Release Button

(Resetting Function)

## **Parameters:**

▶Dimensions: 90Lx90Wx56H(mm)

▶ Standard Structure: Fireproof Material, Easy to install

► Current Rating: 3A@36VDC Max ► Output Contact: NO, NC, COM

▶ Suitable for Door: Exit Door, Emergence Door

▶Test quantity: 100000 tested

▶ Feature: Reset automatically, open & close (need order)

▶ Aptional Accessories: Glass, Cover

▶ Color: Optional Green, Orange, Red, White

▶ Operating temp: 10~+55°C (14-131F)