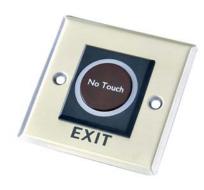

Model: K2-2 - No Touch

Square Infrared Sensor Exit Button

## **Parameters:**

►Lock Size: 86Lx86Wx29H(mm)

▶Power Input: 12VDC

► Contact Rating: 12-28V,3A ► Output Contact: NO/NC/COM ► Mechanical Life: 500000 tested ► Suitable for Door: Hollow Door

►Operating Temp: -20~+55°C(14-131F) ►Suitable Humidity: 0~95%(non-condensing)

▶Detection range: 0.1-10cm

►LED Indicator:

White LED indicator: Power OFF

Blue LED indicator: Power ON(standby)
Red LED indicator: Power ON(sensation)

►Weight: 0.148kg